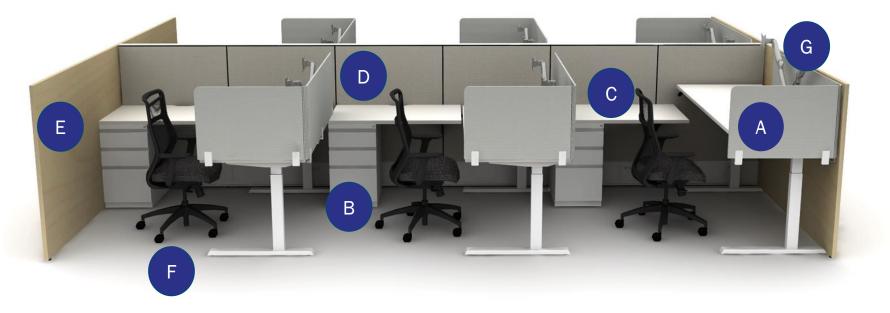

#### NOTES

A. 29" x 70" Height Adjustable
Table with Wrap Around PET
Screen
B. Pedestal with Box, Box, File
Drawers
C. 24" x 42" Return Surface
D. 50" High Tackable Panel
E. 50"High Laminate Gallery Panel
F. Task Chair

G. Dual Monitor Arm with

Integrated Power and USB

#### PLAN VIEW