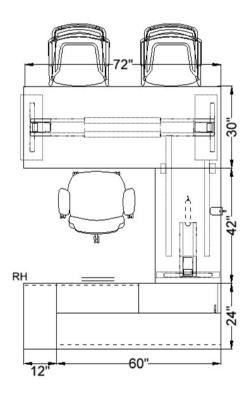

#### NOTES

A. 29" x 70" Height Adjustable
Table with Wrap Around PET
Screen
B. Pedestal with Box, Box, File
Drawers
C. 24" x 42" Return Surface
D. 50" High Tackable Panel
E. 50"High Laminate Gallery Panel
F. Task Chair

G. Dual Monitor Arm with

Integrated Power and USB

#### PLAN VIEW