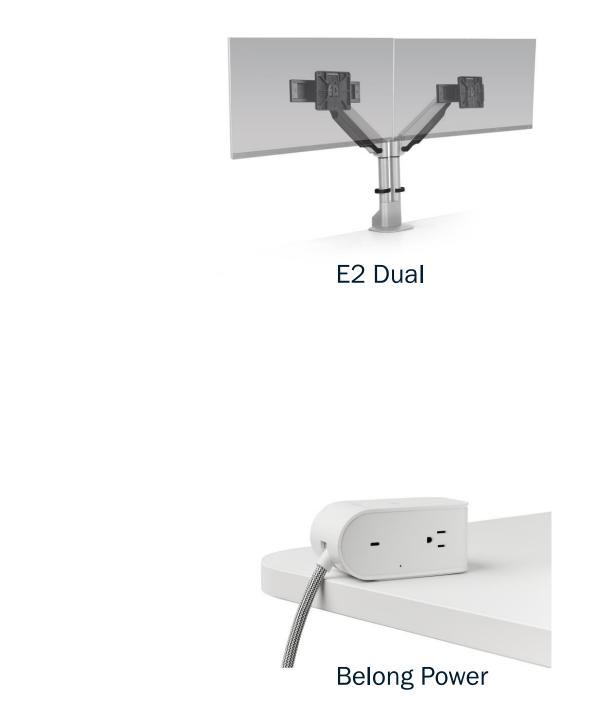

G. Dual Monitor Arm with

Integrated Power and USB

#### NOTES

Calibrate Laminate Desking A. 29" x 70" Height Adjustable Table with Modesty Panel B. 30" Lateral File C. 24" x 36" Return Surface D. 24" x 60" Credenza Surface E. 50" High Wardrobe F. 60" Wall-Mounted Shelf with Task Light G. 24" Markerboard H. 36" Tackboard I. Task Chair J. Guest chair K. Dual Monitor Arm with Integrated Power and USB

#### NOTES

Calibrate Laminate Desking A. 30" x 72" L - Shape Height Adjustable Table with Modesty Panel and Shroud B. 30" Lateral File C. 24" x 60" Credenza Surface D. 12" x 66" Wardobe E. 60" Wall-Mounted Shelf with Task Light F. 30" Tackboard G. 30" Markerboard H. Task Chair I. Guest Chair J. Power Suite K. Dual Monitor Arm

#### NOTES

Master Series Laminate Desking A. 64" x 70" L - Shape Height Adjustable Table with Full Modesty Shroud B. 30" Lateral File C. 24" x 60" Credenza Surface D. 15" x 66" Wardrobe E. 60" Wall-Mounted Shelf with Task Light F. 30" Tackboard G. 30" Markerboard H. Task Chair I. Guest Chair J. Dual Monitor Arm