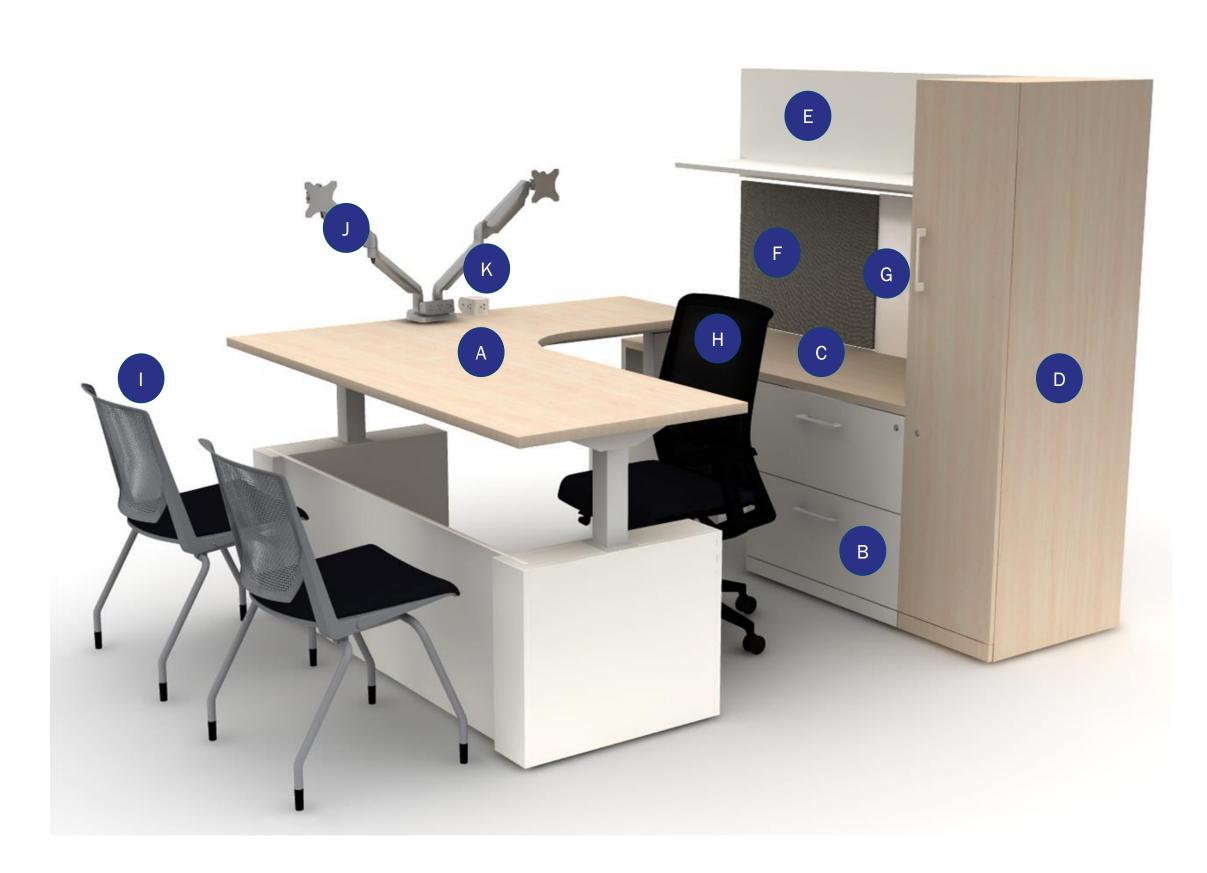

#### NOTES

A. 29" x 70" Height Adjustable
Table with Wrap Around PET
Screen
B. Pedestal with Box, Box, File
Drawers
C. 24" x 42" Return Surface
D. 50" High Tackable Panel
E. 50"High Laminate Gallery Panel
F. Task Chair

G. Dual Monitor Arm with

Integrated Power and USB