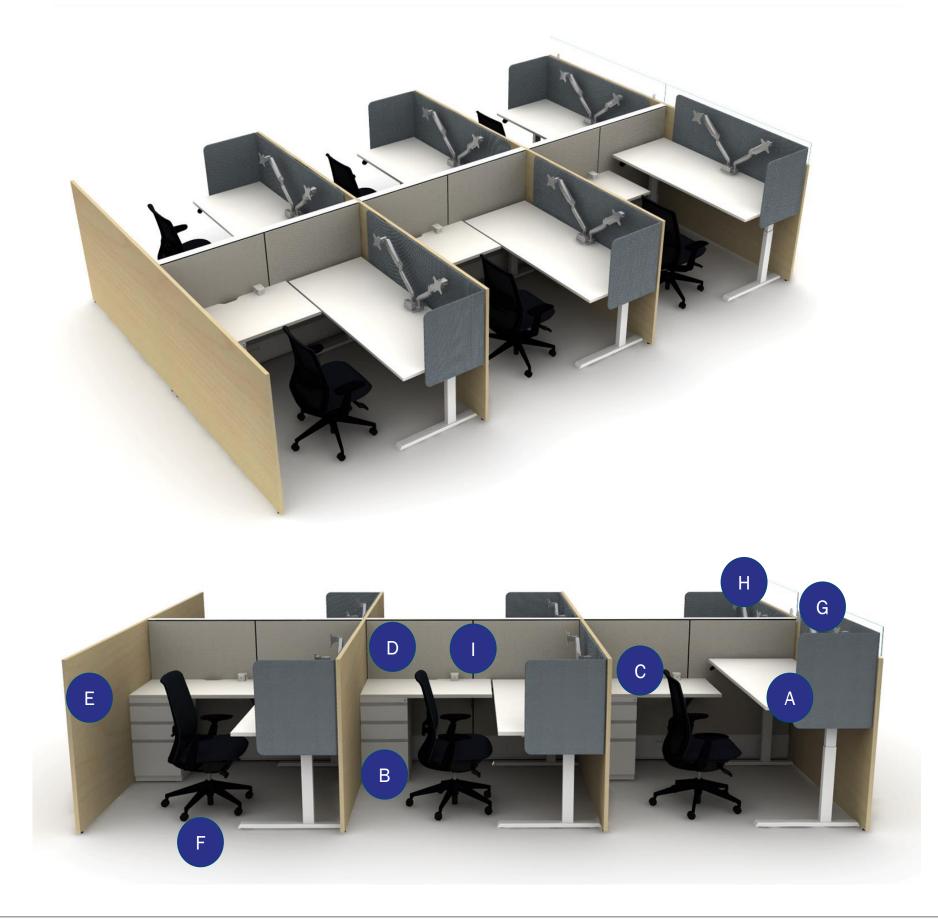

# Workstations - 6' x 6' Option 2

#### NOTES

Calibrate Laminate Desking A. 29" x 70" Height Adjustable Table with Modesty Panel B. 30" Lateral File C. 24" x 36" Return Surface D. 24" x 60" Credenza Surface E. 50" High Wardrobe F. 60" Wall-Mounted Shelf with Task Light G. 24" Markerboard H. 36" Tackboard I. Task Chair J. Guest chair K. Dual Monitor Arm with Integrated Power and USB

#### PLAN VIEW

Hexy