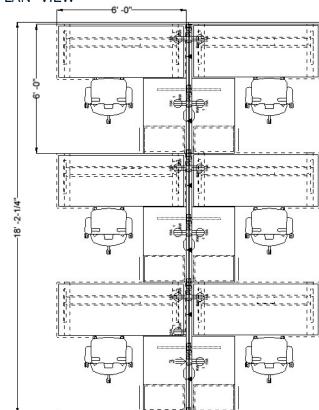

#### NOTES

A. 29" x 70" Height Adjustable
Table with Wrap Around PET
Screen
B. Pedestal with Box, Box, File
Drawers
C. 24" x 42" Return Surface
D. 50" High Tackable Panel
E. 50"High Laminate Gallery Panel
F. Task Chair

G. Dual Monitor Arm with

Integrated Power and USB

#### PLAN VIEW