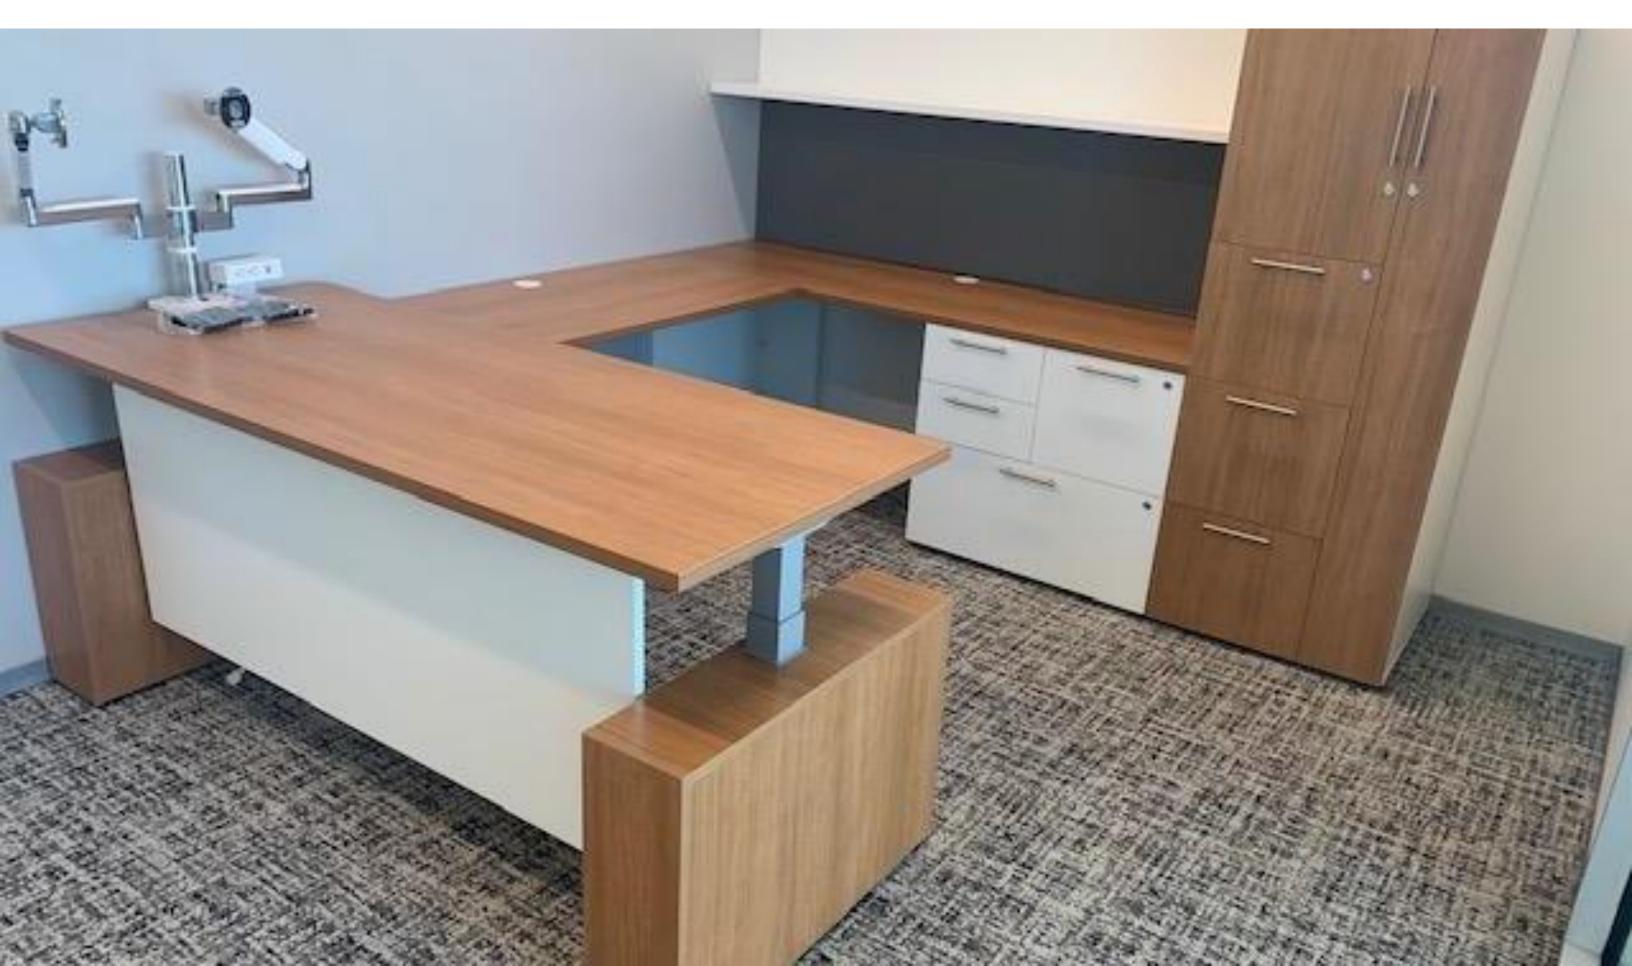

# Private Office - 6' x 7' 6" Option 2

#### NOTES

Calibrate Laminate Desking A. 30" x 72" L - Shape Height Adjustable Table with Modesty Panel and Shroud B. 30" Lateral File C. 24" x 60" Credenza Surface D. 12" x 66" Wardobe E. 60" Wall-Mounted Shelf with Task Light F. 30" Tackboard G. 30" Markerboard H. Task Chair I. Guest Chair J. Power Suite K. Dual Monitor Arm

#### PLAN VIEW

Devens