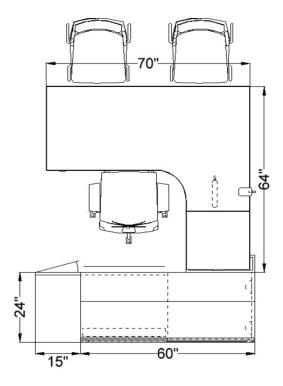

#### NOTES

Calibrate Laminate Desking A. 29" x 70" Height Adjustable Table with Modesty Panel B. 30" Lateral File C. 24" x 36" Return Surface D. 24" x 60" Credenza Surface E. 50" High Wardrobe F. 60" Wall-Mounted Shelf with Task Light G. 24" Markerboard H. 36" Tackboard I. Task Chair J. Guest chair K. Dual Monitor Arm with Integrated Power and USB

#### NOTES

Calibrate Laminate Desking A. 30" x 72" L - Shape Height Adjustable Table with Modesty Panel and Shroud B. 30" Lateral File C. 24" x 60" Credenza Surface D. 12" x 66" Wardobe E. 60" Wall-Mounted Shelf with Task Light F. 30" Tackboard G. 30" Markerboard H. Task Chair I. Guest Chair J. Power Suite K. Dual Monitor Arm

#### NOTES

Master Series Laminate Desking A. 64" x 70" L - Shape Height Adjustable Table with Full Modesty Shroud B. 30" Lateral File C. 24" x 60" Credenza Surface D. 15" x 66" Wardrobe E. 60" Wall-Mounted Shelf with Task Light F. 30" Tackboard G. 30" Markerboard H. Task Chair I. Guest Chair J. Dual Monitor Arm