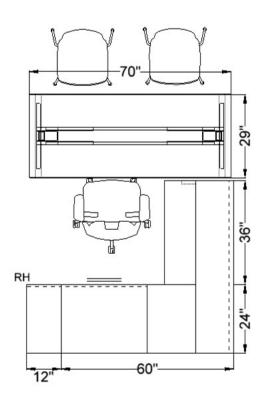

#### NOTES

A. 29" x 70" Height Adjustable
Table with Wrap Around PET
Screen
B. Pedestal with Box, Box, File
Drawers
C. 24" x 42" Return Surface
D. 50" High Tackable Panel
E. 50"High Laminate Gallery Panel
F. Task Chair

G. Dual Monitor Arm with

Integrated Power and USB

#### PLAN VIEW