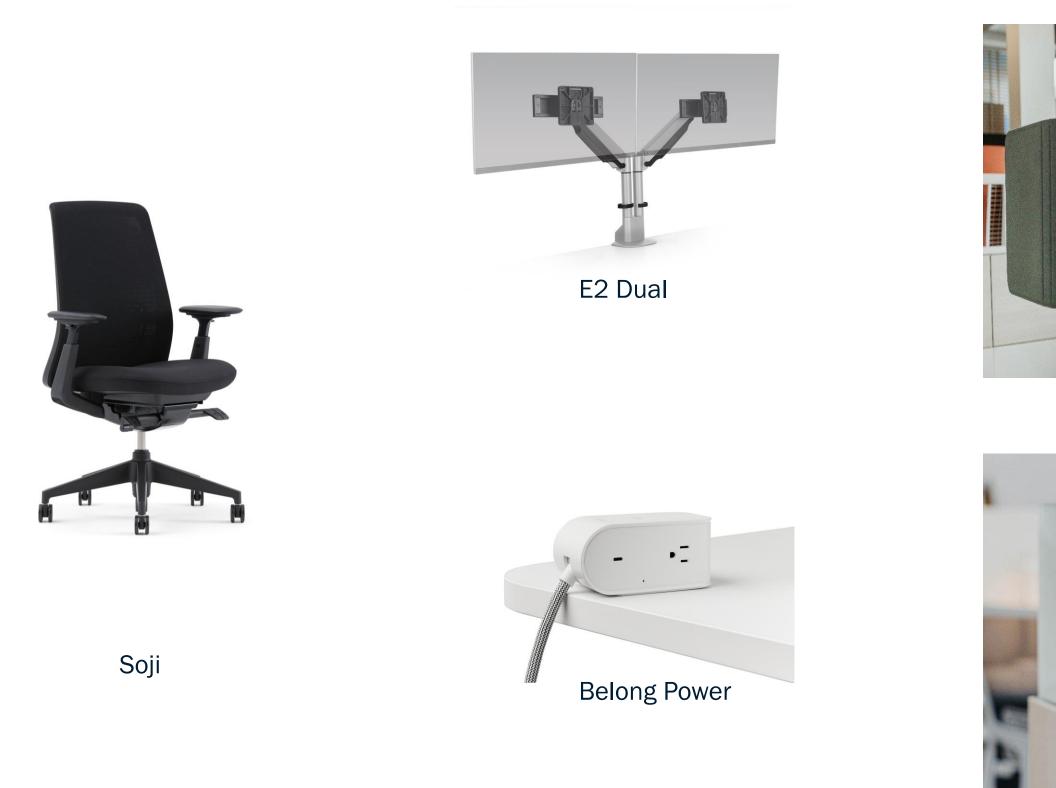

#### NOTES

A. 29" x 70" Height Adjustable
Table with Wrap Around PET
Screen
B. Pedestal with Box, Box, File
Drawers
C. 24" x 42" Return Surface
D. 50" High Tackable Panel
E. 50"High Laminate Gallery Panel
F. Task Chair

G. Dual Monitor Arm with

Integrated Power and USB

#### NOTES

A. 29" x 70" Height Adjustable
Table with Wrap Around Echo
Screen
B. Pedestal with Box, Box, File
Drawers
C. 24" x 42" Return Surface
D. 50" High Tackable Panel
E. 50" High Laminate Gallery Panel
F. Task Chair
G. 50" High Laminate Gallery
Panel with Frameless Glass
H. Dual Monitor Arm
I. Power Module

#### NOTES

Calibrate Laminate Desking A. 29" x 70" Height Adjustable Table with Modesty Panel B. 30" Lateral File C. 24" x 36" Return Surface D. 24" x 60" Credenza Surface E. 50" High Wardrobe F. 60" Wall-Mounted Shelf with Task Light G. 24" Markerboard H. 36" Tackboard I. Task Chair J. Guest chair K. Dual Monitor Arm with Integrated Power and USB

#### NOTES

Calibrate Laminate Desking A. 30" x 72" L - Shape Height Adjustable Table with Modesty Panel and Shroud B. 30" Lateral File C. 24" x 60" Credenza Surface D. 12" x 66" Wardobe E. 60" Wall-Mounted Shelf with Task Light F. 30" Tackboard G. 30" Markerboard H. Task Chair I. Guest Chair J. Power Suite K. Dual Monitor Arm

# Soji

#### NOTES

Master Series Laminate Desking A. 64" x 70" L - Shape Height Adjustable Table with Full Modesty Shroud B. 30" Lateral File C. 24" x 60" Credenza Surface D. 15" x 66" Wardrobe E. 60" Wall-Mounted Shelf with Task Light F. 30" Tackboard G. 30" Markerboard H. Task Chair I. Guest Chair J. Dual Monitor Arm

K. Power Suite