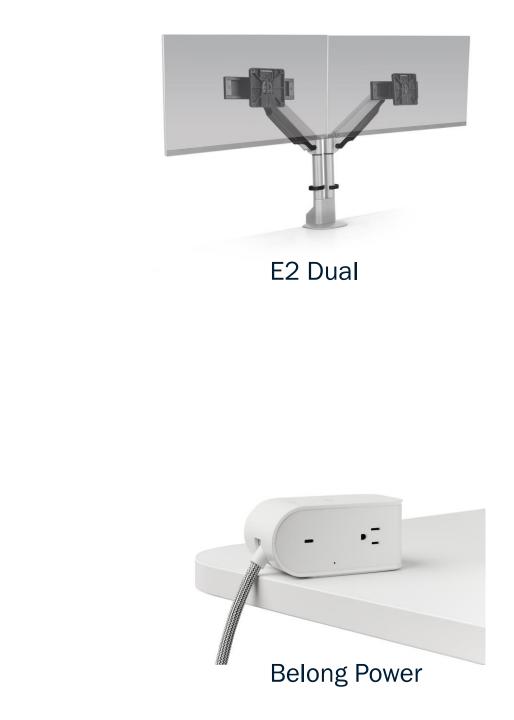

G. Dual Monitor Arm with

Integrated Power and USB

#### NOTES

A. 29" x 70" Height Adjustable
Table with Wrap Around Echo
Screen
B. Pedestal with Box, Box, File
Drawers
C. 24" x 42" Return Surface
D. 50" High Tackable Panel
E. 50" High Laminate Gallery Panel
F. Task Chair
G. 50" High Laminate Gallery
Panel with Frameless Glass
H. Dual Monitor Arm
I. Power Module