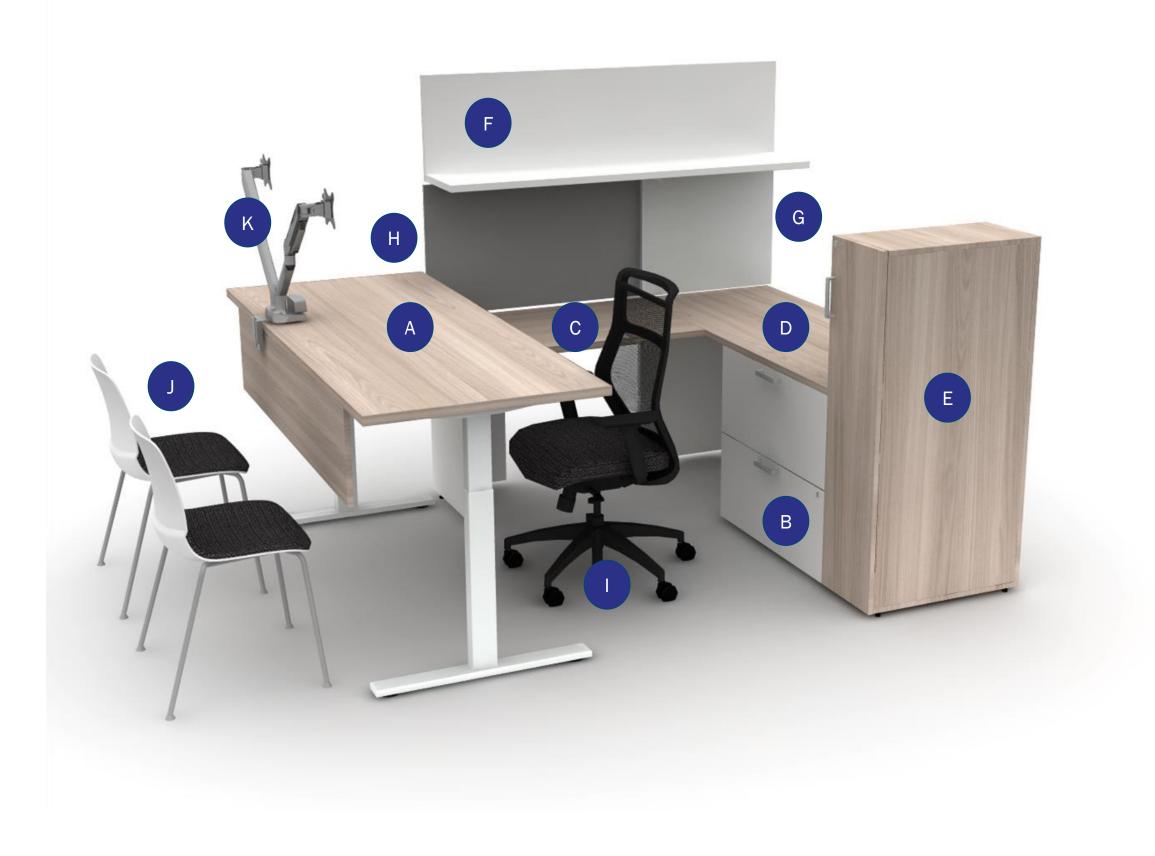

#### NOTES

A. 29" x 70" Height Adjustable
Table with Wrap Around PET
Screen
B. Pedestal with Box, Box, File
Drawers
C. 24" x 42" Return Surface
D. 50" High Tackable Panel
E. 50"High Laminate Gallery Panel
F. Task Chair

G. Dual Monitor Arm with

Integrated Power and USB

#### PLAN VIEW