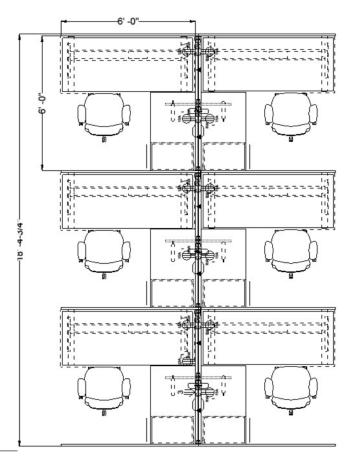

#### NOTES

A. 29" x 70" Height Adjustable
Table with Wrap Around Echo
Screen
B. Pedestal with Box, Box, File
Drawers
C. 24" x 42" Return Surface
D. 50" High Tackable Panel
E. 50" High Laminate Gallery Panel
F. Task Chair
G. 50" High Laminate Gallery
Panel with Frameless Glass
H. Dual Monitor Arm
I. Power Module

#### PLAN VIEW