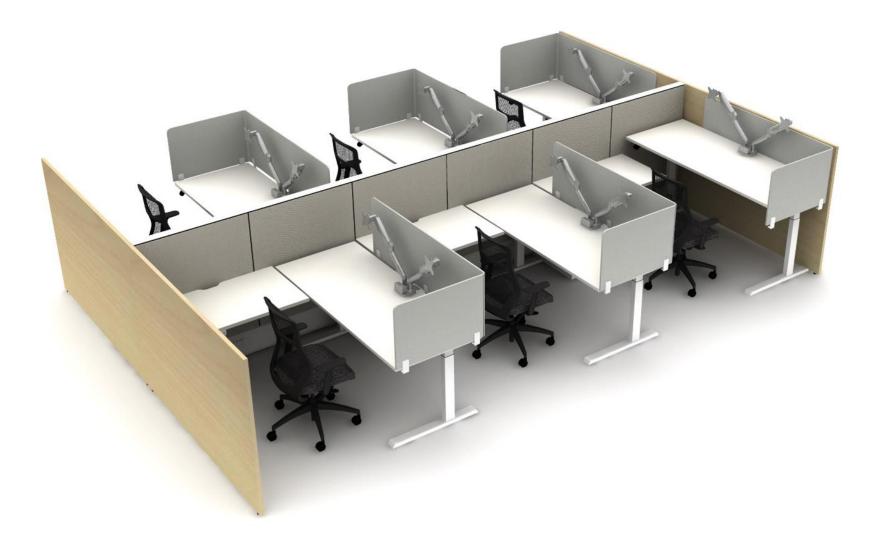

had dated all through college) and I stopped at the Café Ole' bar at the Pfister Hotel for a cocktail. At that time there was a piano player entertaining. As I passed the piano player, I asked him to play "As Time Goes By" from the movie Casablanca, which was a favorite of ours. While the song was playing, I proposed, she said yes, and we have now been married for 37 years.

**President/CEO** 

Peter Kordus

262.409.2795

pkordus@mmoffice.com



## Years of Industry Experience: 10+

## **Marcus Memory**

When I was growing up, my folks would reward my sister and I with a trip to Wisconsin. These trips always included a movie at the theater. The theater felt so grand and special compared to our local theater, and it was always a special occasion.

Haworth Dealer Sales Manager

Katie Fonda





#### NOTES

A. 29" x 70" Height Adjustable
Table with Wrap Around PET
Screen
B. Pedestal with Box, Box, File
Drawers
C. 24" x 42" Return Surface
D. 50" High Tackable Panel
E. 50"High Laminate Gallery Panel
F. Task Chair

G. Dual Monitor Arm with

Integrated Power and USB



#### PLAN VIEW



# PET Screen



#### NOTES

A. 29" x 70" Height Adjustable
Table with Wrap Around Echo
Screen
B. Pedestal with Box, Box, File
Drawers
C. 24" x 42" Return Surface
D. 50" High Tackable Panel
E. 50" High Laminate Gallery Panel
F. Task Chair
G. 50" High Laminate Gallery
Panel with Frameless Glass
H. Dual Monitor Arm
I. Power Module

#### PLAN VIEW



# Workstations - 6' x 6' Option 2





# Echo Screen



# Frameless Glass



#### NOTES

Calibrate Laminate Desking A. 29" x 70" Height Adjustable Table w