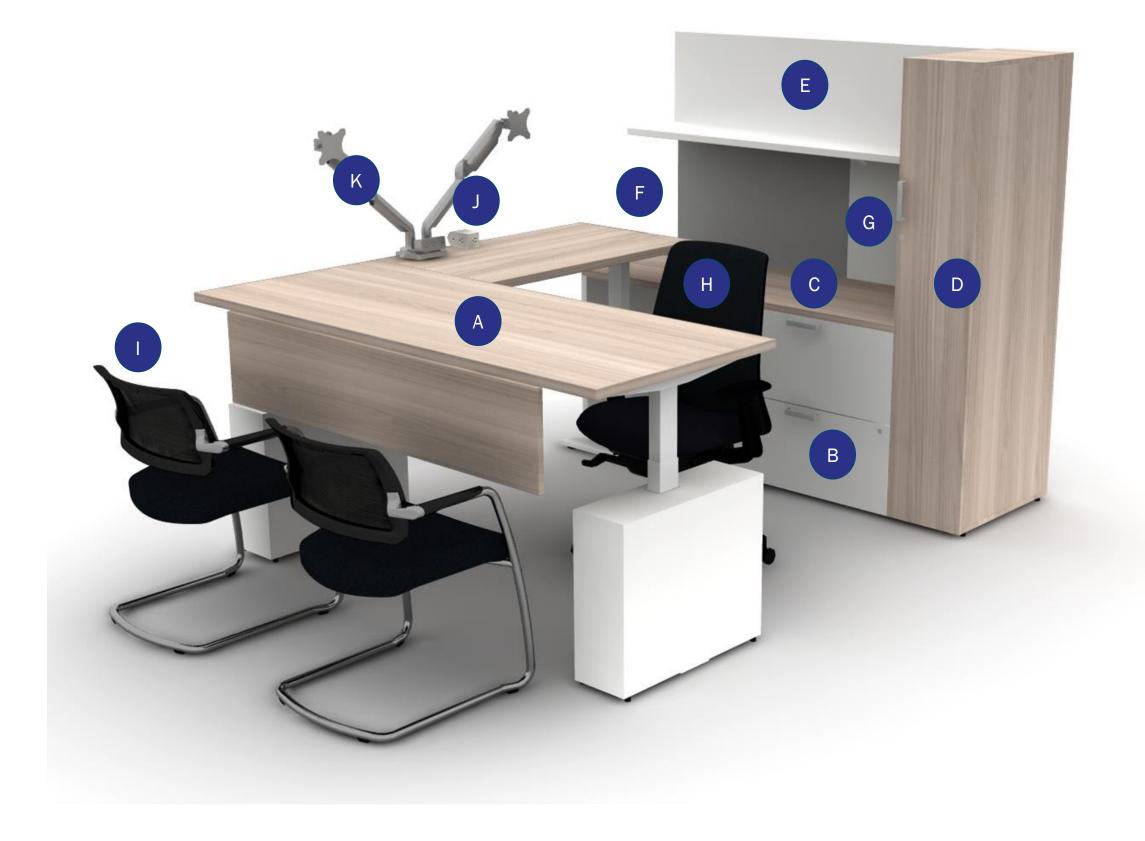

#### NOTES

Calibrate Laminate Desking A. 29" x 70" Height Adjustable Table with Modesty Panel B. 30" Lateral File C. 24" x 36" Return Surface D. 24" x 60" Credenza Surface E. 50" High Wardrobe F. 60" Wall-Mounted Shelf with Task Light G. 24" Markerboard H. 36" Tackboard I. Task Chair J. Guest chair K. Dual Monitor Arm with Integrated Power and USB

#### PLAN VIEW

Hexy