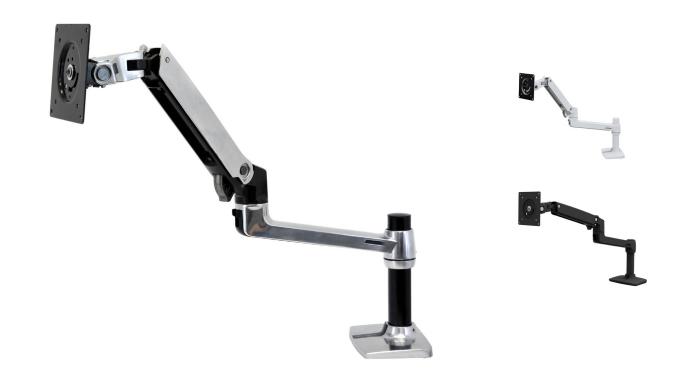

## ERGOTRON WORKFIT SIT-TO-STAND DESKTOP

Starting at \$837.86 list <a href="Contact me">Contact me</a> for your discounted price!