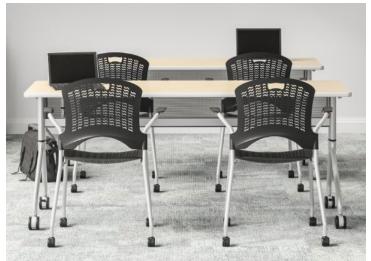

## SAFCO VALORE FLIP/NEST MID-BACK CHAIR

\$710 list
<a href="#">Contact me</a> for your discounted price!

\$848 list Contact me for your discounted price!

Starting at \$505 list <a href="Contact me">Contact me</a> for your discounted price!