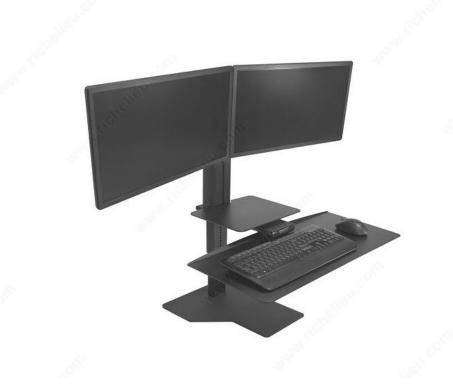

## ERGOTRON WORKFIT SIT-TO-STAND DESKTOP

Starting at \$837.86 list <a href="Contact me">Contact me</a> for your discounted price!