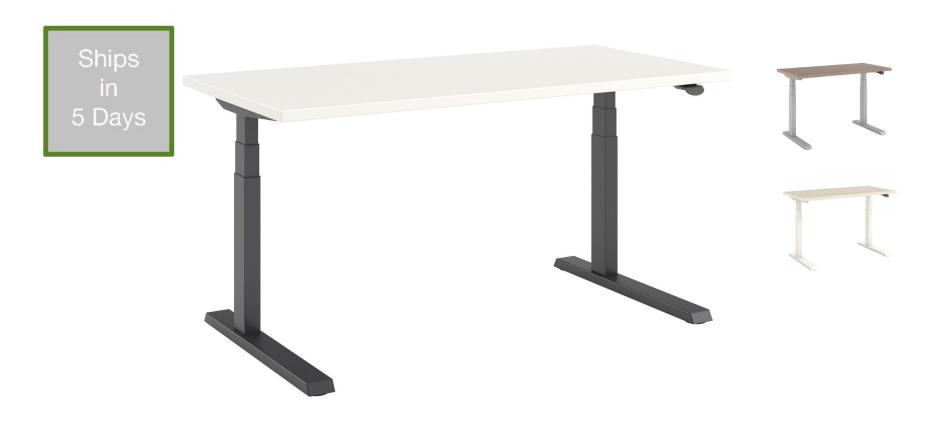

#### HAWORTH UPSIDE SIT-TO-STAND BASE WITH TOP

Starting at \$1157.92 list <a href="Contact me">Contact me</a> for your discounted price!