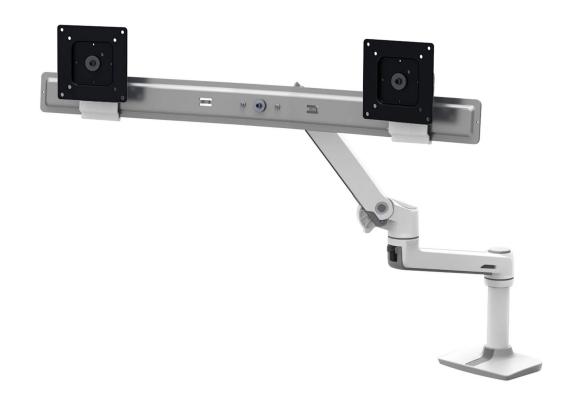

## ERGOTRON WORKFIT SIT-TO-STAND DESKTOP

Starting at \$837.86 list <a href="Contact me">Contact me</a> for your discounted price!