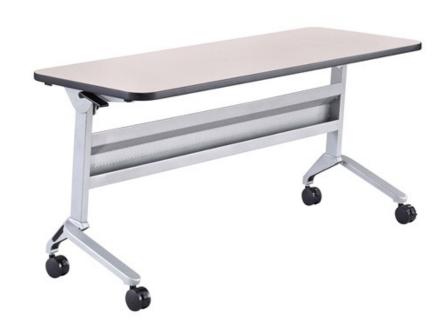

## SAFCO RUMBA FLIP/NEST 24X60 TRAINING TABLE

\$1,017 list
<a href="#">Contact me</a> for your discounted price!

\$796 list Contact me for your discounted price!

\$34.42 list
<a href="Contact me">Contact me</a> for your discounted price!