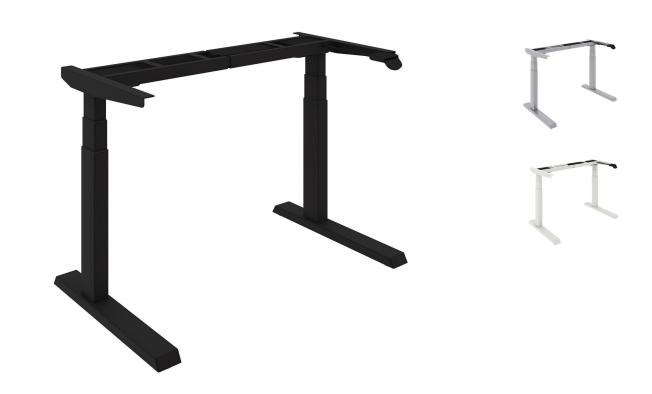

# HAWORTH UPSIDE SIT-TO-STAND BASE (NO TOP)

Starting at \$980 list <a href="Contact me">Contact me</a> for your discounted price!

Starting at \$581.97 list <a href="Contact me">Contact me</a> for your discounted price!