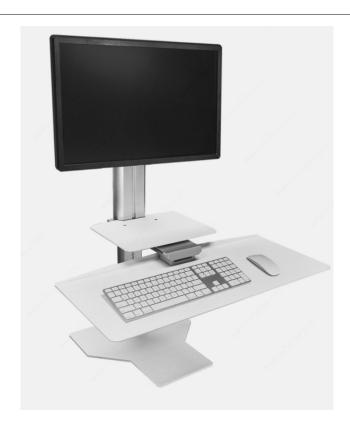

## ERGOTRON WORKFIT SIT-TO-STAND DESKTOP

Starting at \$837.86 list <a href="Contact me">Contact me</a> for your discounted price!